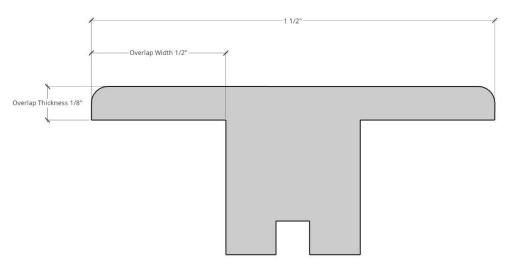

#### **T-Molding:**

- Number of T-moldings required
- Lenth of T-mouldings required

\*\*All T-mouldings are built to dimentions above unless otherwise requested.