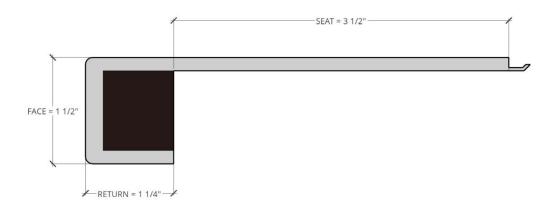

### **Vinyl Nosing:**

- Number of Nosings Required
- Length of Nosings Required

<sup>\*\*</sup>All vinyl nosing are built to dimensions above unless otherwise requested.