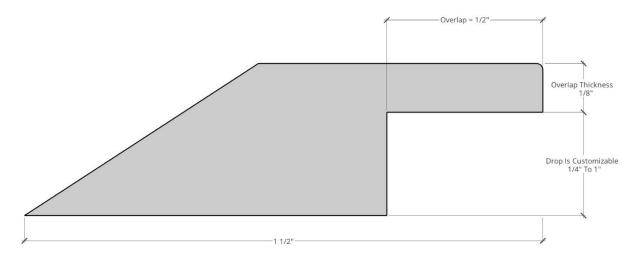

#### **Reducer Molding:**

- Number of Reducers Required
- Lenth of Reducers Required
- Amount of Drop Required (1/4" up to 1")

\*\*All reducers are built to dimensions above (aside from drop dimension) unless otherwise requested.