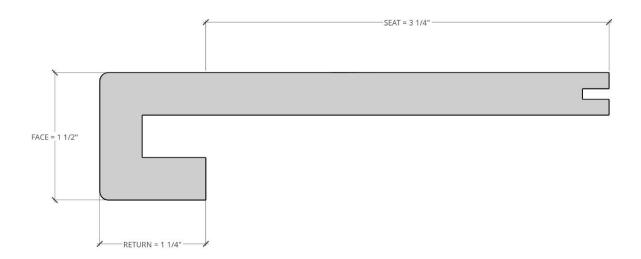

#### **Engineered Hardwood:**

- Number of Nosings Required
- Lenth of Nosings Required

\*\*All engineered hardwood nosings are built to dimensions above and with the Groove out unless otherwise requested.