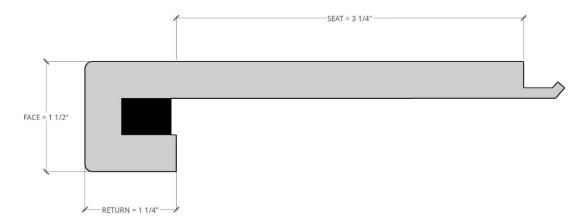

#### Laminate:

- Number of nosings Required
- Lenth of Nosings Required

\*\* All laminate nosings are built to dimensions above unless otherwise requested.